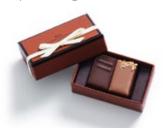

#### PERSONALIZED

1. Your message or logo engraved in chocolate.

Assortment of ganaches and pralinés in milk or dark chocolate.

Message plaque (message or logo of your choice\*) in dark chocolate.

16 pieces + plaque - 138g - Price on request

Minimum order quantities: 100 boxes. Lead time: 3 to 4 months after mock-up approval.