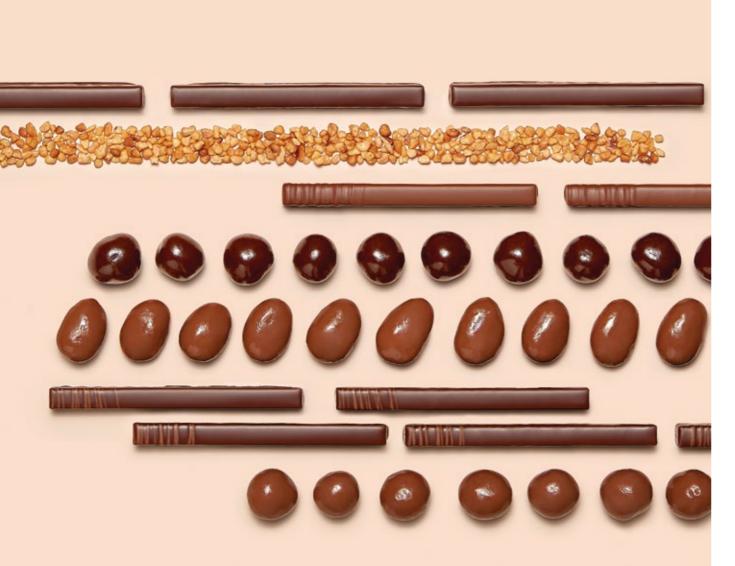

# ICONS

Tender ganaches sit alongside luxurious pralinés in our **selections of iconic combinations** whipped up to delight anyone who loves **good chocolate.** 

#### **COFFRET MAISON - 8 CHOICES**

Emblematic gift boxes with a selection of ganaches and pralinés, dark and milk chocolate assortments. Whether it is for gifting or self-indulgence, let yourself be surprised by the subtleties of La Maison du Chocolat taste.

# SIGNATURE

PRALINÉS

Our crunchy, creamy **signature pralinés fuse** the unparalleled flavors of intense dried fruit and nuts **with silky dark** and milk chocolate.

#### PRALINÉ BOXES - 4 SIZES

Discover the richness and gourmandise of an assortment of Maison pralinés with nuts enrobed in dark and milk chocolate.

> 2 pieces – 14g – HKD 72 6 pieces – 44g – HKD 220 10 pieces – 74g – HKD 370 20 pieces – 145g – HKD 720

#### TWIGS GIFT BOX

Fine sticks of light, crunchy praliné with a delicate mousse center.
Four mouthwatering, crunchy combinations.

20 pieces – 155g – HKD 685

TRUFFLES

Our chocolate ganache truffles are an exquisitely light ode to subtle refinement, in which this classic is given a beautifully airy texture for a fresh twist on an old favorite.

#### **PLAIN TRUFFLES**

A delicate mousse-like dark chocolate ganache with an airy texture covered in a fine crunchy coating and dusting of cocoa powder.

2 pieces – 13g – HKD 72 Approx. 13 pieces – 90g – HKD 440 Approx. 34 pieces – 245g – HKD 920 Approx. 52 pieces – 400g – HKD 1,550

# HEDONIST

& EXPERT BARS

Packed full of **flavor**, **added ingredients**, **and contrast**, our colorful Bars are striking and high-impact, each one brimming with **unexpected personality**.