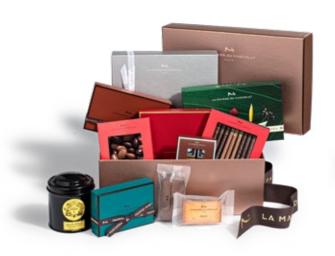

#### **SNOWY JOURNEY HATBOX**

Holiday Glow Coffret Maison 24 pieces, 156g
Bars Gift Box 16 pieces, 124g
Flavoured Truffles Gift Box (approx. 12 pieces), 84g
Twigs Case 9 pieces, 65g
Hedonist Bar Cavale Fruits Secs, 100g
Amuse Barre Milk 1 piece, 50g

579g - HKD 2,730