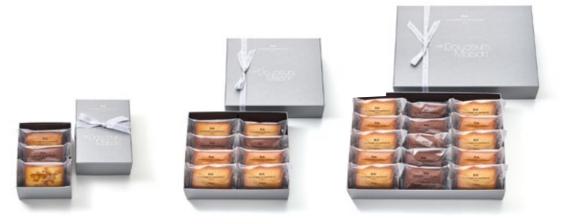

#### MACARON CASES

4 pieces – 72g – HKD 150 8 pieces – 144g – HKD 320

Deliciously moist, our financiers or cookies will accompany perfectly a cup of tea, coffee or hot chocolate. Enjoy at home the delicious tastes of our luxury financiers or cookies, combining intense flavors of cocoa with subtle and delicate notes of fruits.

#### **FINANCIER GIFT BOXES**

Crunchy outside and soft inside. The gift box is a free combination of plain and chocolate financier.

The best gift for family and friends.

3 pieces – 99g – HKD 170\* 8 pieces – 256g – HKD 340 15 pieces – 480g – HKD 580

#### MAISON COOKIE GIFT BOX

La Maison du Chocolat reinvigorates a classic French pastry by offering you its version of buttery cookie sandwich; raspberry-filling enrobed with rich 80% dark chocolate and pear-filling enrobed with milk chocolate.

> 3 pieces – 81g – HKD 170\* 8 pieces – 216g – HKD 330 15 pieces – 406g – HKD 580

> > \*Corporate Exclusive

Winter as summer, get together around a La Maison du Chocolat creation is always a pleasant moment. It is time to enjoy a drink with our unique hot chocolate or share our tasty eclairs and pastries.