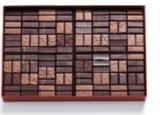

#### **COFFRET MAISON - 8 CHOICES**

Emblematic gift boxes with a selection of ganaches and pralinés, dark and milk chocolate assortments. Whether it is for gifting or self-indulgence, let yourself be surprised by the subtleties of La Maison du Chocolat taste.

24 pieces milk assortment – 175g – HKD 790 24 pieces dark assortment – 165g – HKD 790

24 pieces – 168g – HKD 790

40 pieces – 280g – HKD 1,320

60 pieces – 420g – HKD 1,960

84 pieces – 588g – HKD 2,450

112 pieces – 785g – HKD 3,100

144 pieces – 1000g – HKD 3,850