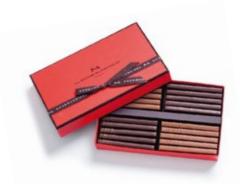

# HEDONIST

& EXPERT BARS

Packed full of **flavor**, **added ingredients**, **and contrast**, our colorful Bars are striking and high-impact, each one brimming with **unexpected personality**.

#### **HEDONIST BARS**

# EXPERT BARS Mut free

LAIT MUSCLÉ 39%

Caramel & cocoa notes. 80g – HKD 158