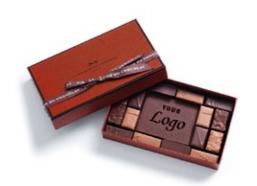

## PERSONALIZED

#### SERVICE

Your gift boxes customised just for you.

#### Your options

Jazz up your gift boxes with a ribbon, sleeve or personalised label with your company logo and in the colours\* of your choice. You may also include a personal message.

#### PERSONALIZED

1. Your message or logo engraved in chocolate.

Assortment of ganaches and pralinés in milk or dark chocolate.

Message plaque (message or logo of your choice\*) in dark chocolate.

16 pieces + plaque - 138g - Price on request

Minimum order quantities: 100 boxes. Lead time: 3 to 4 months after mock-up approval.

#### 2. Add your logo to our chocolates.

Minimum order quantities: 100 boxes. Lead time: 3 to 4 months after mock-up approval.