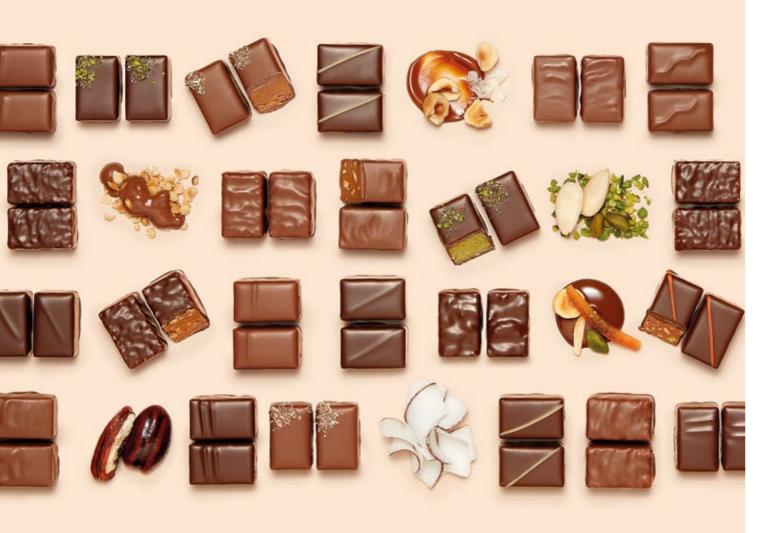

# ICONS

Tender ganaches sit alongside luxurious pralinés in our **selections of iconic combinations** whipped up to delight anyone who loves **good chocolate.** 

# SIGNATURE

PRALINÉS

Our crunchy, creamy **signature pralinés fuse** the unparalleled flavors of intense dried fruit and nuts **with silky dark** and milk chocolate.