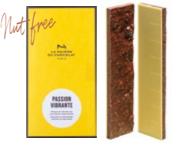

#### **PASSION VIBRANTE**

Passion fruit on dark chocolate with slivers of crêpes dentelle. 94g – HKD 210