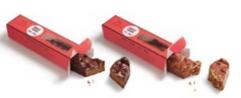

# HEDONIST

& EXPERT BARS

Packed full of **flavor**, **added ingredients**, **and contrast**, our colorful Bars are striking and high-impact, each one brimming with **unexpected personality**.

#### **HEDONIST BARS**

#### **PASSION VIBRANTE**

Passion fruit on dark chocolate with slivers of crêpes dentelle. 94g – HKD 210

#### PÉCAN BLONDINET

Caramelized white chocolate on white chocolate with slivers of pecans.

97q – HKD 210

#### **BLANC FRISSONNANT**

White chocolate with puffed rice. 78g – HKD 210

#### TAPAGE NOISETTES

TRPAGE NOISETTES

Dark chocolate on milk chocolate with slivers of hazelnut. 97g – HKD 210

#### **NOISETTES DÉMENTES**

Milk chocolate with caramelized hazelnuts.

108g - HKD 210

#### **CAVALE FRUITS SECS**

Dark chocolate covered with slivers of nuts: almonds, hazelnuts, pistachios.

100g - HKD 210