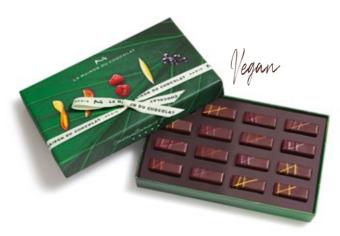

#### FRUIT NATURALLY GIFT BOX

La Maison du Chocolat's trademark fruity ganaches in a vegan version for a fresh take on chocolate indulgence shot through with larger-than-life fruit/chocolate intensity.

16 pieces 105g - HKD 580

Nicolas Cloiseau, Chef at La Maison du Chocolat and 'Meilleur Ouvrier de France' chocolatier