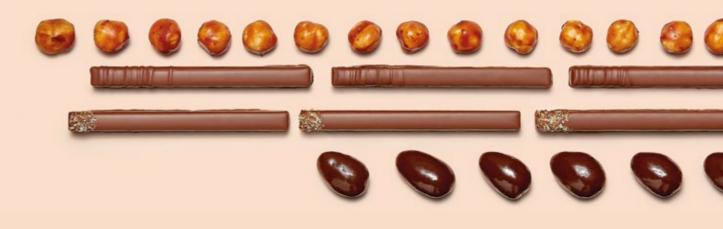

# HEDONIST

& EXPERT BARS

Packed full of **flavor**, **added ingredients**, **and contrast**, our colorful Bars are striking and high-impact, each one brimming with **unexpected personality**.

#### **HEDONIST BARS**

#### TAPAGE NOISETTES

TRPAGE NOISETTES

Dark chocolate on milk chocolate with slivers of hazelnut. 97g – HKD 210