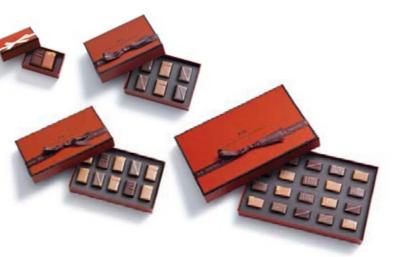

#### **GESTURE GIFT BOX - 5 SIZES**

Irresistible gift boxes with a selection of ganaches and pralinés in dark and milk chocolate.

2 pieces – 13g – HKD 72

6 pieces - 42g - HKD 220

10 pieces – 70g – HKD 370

16 pieces – 112g – HKD 570

20 pieces - 140g - HKD 720

Our products are fragile. Please check their best-before date at the back of the catalog.

The assortment of chocolates included in our boxes may sometimes differ, but the net weight will never change.