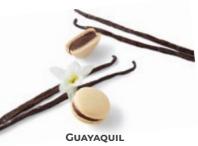

## GANACHE MACARONS

Immediately recognizable, the macarons of La Maison du Chocolat are filled exclusively with signature ganache. They are available in eleven different flavours. Their smooth shiny shells are sometimes embellished with natural pigments, that give them an elegant pastel hue. These two shells, which embrace a heart of chocolate, are made from French meringue, and are silkier and less sweet than the Italian version. They have a perfect balance of flavour.

Robust dark chocolate ganache, intense and distinctive

**ABYSSINIE** Dark chocolate ganache flavoured with a cold infusion of ground coffee enhanced with a touch of mascarpone.

Dark chocolate ganache infused with Bourbon vanilla