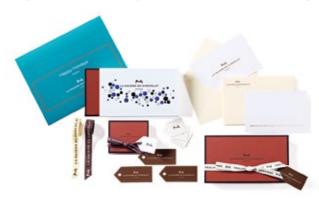

## PERSONALIZED

#### SERVICE

Your gift boxes customised just for you.

#### Your options

Jazz up your gift boxes with a ribbon, sleeve or personalised label with your company logo and in the colours\* of your choice. You may also include a personal message.

#### **SLEEVE**

Add your brand colors, logo and/or image for a sleeve that brightens up our boxes and expresses your identity.

Minimum order quantities: 100 units. Lead time: 3 weeks after artwork approval.

#### **HANGTAG**

Select the color of your choice, add your logo and/or your message, create a custom label attached to your ribbon.

Minimum order quantities: 100 pieces. Lead time: 3 weeks after artwork approval.

#### **RIBBON**

- 1. Choose your gift box from our selection in the catalogue.
  - 2. Select the colour of the ribbon
  - 3. Select the colour of the marking on the ribbon
    - 4. Add your text or logo