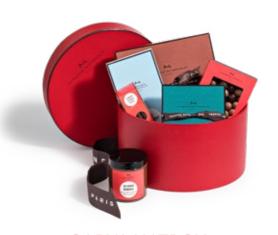

# EXCEPTIONAL

GIFTS

For those who love nothing more than to treat and gift, the Maison's hat boxes turn delectable chocolate into a unique, sophisticated gift.

#### SALVADOR HATBOX

Decadent Treat Gift Box (approx. 45 pieces), 240g
Coffret Maison Gift Box 24 pieces, 168g
Fruit Naturally Gift Box 16 pieces, 105g
Flavoured Truffles Gift Box (approx. 12 pieces), 84g
Financier Gift Box 8 pieces, 264g
Amandas Case (approx. 40 pieces), 120g
Chocolate Unhinged Spread, 280g
Orangettes Gift Box 15 pieces, 50g
Hedonist Bar Blanc Frissonnant, 78 g
Amuse Barre Dark, 54g
Diptyque Scented Candle, 190g
Dom Perignon Champagne, 75 cl

2232g - HKD 6,585

\*Alcohol abuse is dangerous for your health.

Our products are fragile. Please check their best-before date at the back of the catalog.

The assortment of chocolates included in our Hat Boxes may sometimes differ, but the net weight will never change. All our truffles are guaranteed alcohol-free, with the exception of the Fine Champagne Truffles and Effervescence boxes. Subject to availability at the time of ordering.