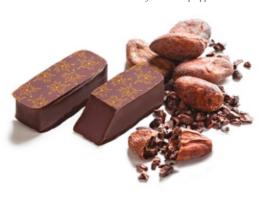

#### PERSONALIZED

1. Your message or logo engraved in chocolate.

Assortment of ganaches and pralinés in milk or dark chocolate.

Message plaque (message or logo of your choice\*) in dark chocolate.

16 pieces + plaque - 138g - Price on request

Minimum order quantities: 100 boxes. Lead time: 3 to 4 months after mock-up approval.