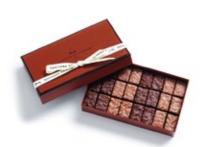

#### **COFFRET MAISON - 8 CHOICES**

Emblematic gift boxes with a selection of ganaches and pralinés, dark and milk chocolate assortments. Whether it is for gifting or self-indulgence, let yourself be surprised by the subtleties of La Maison du Chocolat taste.

24 pieces milk assortment – 175g – HKD 790 24 pieces dark assortment – 165g – HKD 790

24 pieces – 168g – HKD 790

40 pieces – 280g – HKD 1,320

60 pieces – 420g – HKD 1,960

84 pieces – 588g – HKD 2,450

112 pieces – 785g – HKD 3,100