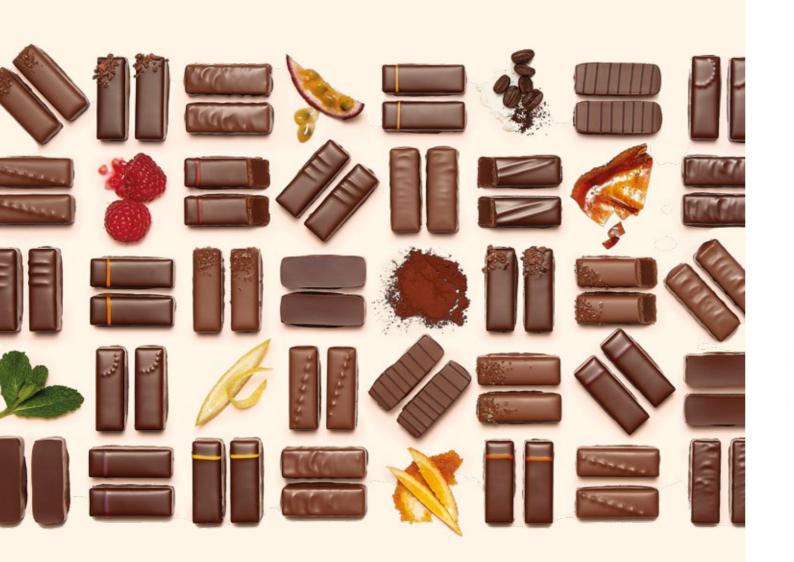

# HEDONIST

& EXPERT BARS

Packed full of **flavor**, **added ingredients**, **and contrast**, our colorful Bars are striking and high-impact, each one brimming with **unexpected personality**.

#### **HEDONIST BARS**

#### **PASSION VIBRANTE**

Passion fruit on dark chocolate with slivers of crêpes dentelle. 94g – HKD 210

#### PÉCAN BLONDINET

Caramelized white chocolate on white chocolate with slivers of pecans.

97q – HKD 210

#### **BLANC FRISSONNANT**

White chocolate with puffed rice. 78g – HKD 210

#### TAPAGE NOISETTES

TRPAGE NOISETTES

Dark chocolate on milk chocolate with slivers of hazelnut. 97g – HKD 210

#### **NOISETTES DÉMENTES**

Milk chocolate with caramelized hazelnuts.

108g - HKD 210

#### **CAVALE FRUITS SECS**

Dark chocolate covered with slivers of nuts: almonds, hazelnuts, pistachios.

100g - HKD 210