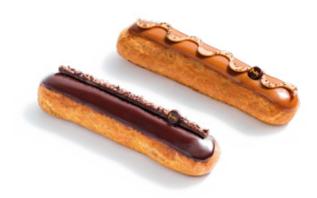

#### ÉCLAIRS

Timeless pastry, the éclair is honored and revisited by La Maison du Chocolat\*.

Chocolate Éclair – HKD 65 Coffee Éclair – HKD 65 Shelf life 1 day