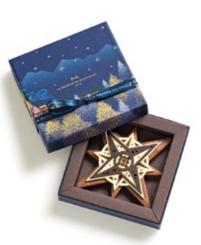

#### COMPASS ROSE ADVENT CALENDAR

Compass Rose advent calendar stands out as the favorite destination of many gourmands: a trip with your head in the stars in 24 chocolate stopovers.

200g – HKD 810 26 pieces with dark and milk praliné and delectable squares *Calendar 100% cardboard, 100% recyclable (excluding the ribbon).* 

In Christmas land, this praliné compass rose with almond/hazelnut, infused with Madagascar vanilla, and lace crêpe bits swirls with contrasts and takes our taste buds far, far away.

100g - HKD 495

Gift box 100% cardboard, 100% recyclable (excluding the ribbon).