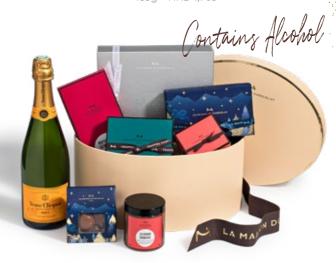

#### PALMIRA HATBOX

Flavoured Truffles Gift Box (approx. 34 pieces), 245g
Coffret Maison Dark Chocolate 24 pieces, 165g
Pralinés Gift box 20 pieces, 145g
Twigs Gift Box 20 pieces, 155g
Bars Gift Box 16 pieces, 124g
Amandas Case (approx. 40 pieces), 120g
Orangettes Gift Box 15 pieces, 50g
Expert Squares Case 20 pieces, 100g
Amuse Barre Milk 1 piece, 50g
La Chambre aux Confitures: Rapsberry Champagne, 200g
Veuve Clicquot Champagne, 75 cl

1329g - HKD 5,790