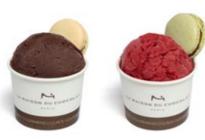

#### SORBET

#### ICE CREAM

Crafted with our highest standards, our ice cream and sorbets are turbinated by hand for a resonation with our chocolates: chocolate, hazelnut, raspberry.

Cocoa Raspberry with sour cherry HKD 62 Dark Chocolate 70% Piedmont Hazelnut HKD 62

Sorbet / Ice cream with Macaron – HKD 82