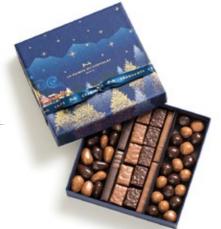

#### THE HOLIDAY GLOW COLLECTION GIFT BOXES

Christmas Destination! Among our iconic chocolates, the magic of the holidays brings us two new recipes: a pure origin 68% dark ganache straight from Bali, and a creamy praliné blended with almond, hazelnut, and vanilla. These two newcomers are sure to spark conversations and delight those who love to be surprised.

16 pieces assorted – 113g – HKD 575 24 pieces assorted – 156g – HKD 795 40 pieces assorted – 281g – HKD 1,330 60 pieces assorted – 420g – HKD 1,980 Approx. 110 pieces assorted – 763g – HKD 3,150

Gift box 100% cardboard, 100% recyclable (excluding the ribbon). Made in France and Belgium.