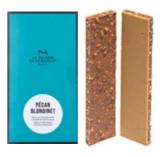

#### PÉCAN BLONDINET

Caramelized white chocolate on white chocolate with slivers of pecans.

97q – HKD 210