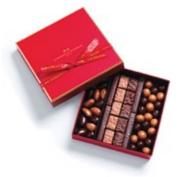

#### THE HOLIDAY GLOW COLLECTION GIFT BOXES

Christmas Destination! Among our iconic chocolates, the magic of the holidays brings us two new recipes: a pure origin 68% dark ganache straight from Bali, and a creamy praliné blended with almond, hazelnut, and vanilla. These two newcomers are sure to spark conversations and delight those who love to be surprised.

16 pieces assorted – 113g – HKD 575 24 pieces assorted – 156g – HKD 795 40 pieces assorted – 281g – HKD 1,330 60 pieces assorted – 420g – HKD 1,980 Approx. 110 pieces assorted – 763g – HKD 3,150

Gift box 100% cardboard, 100% recyclable (excluding the ribbon). Made in France and Belgium.

#### **CHRISTMAS RECIPES**

Among the signature recipes of La Maison du Chocolat, two new creations: a 68% pure origin Bali dark ganache and a two-layer praliné.

#### **BALI GANACHE**

68% pure origin Bali dark ganache with chocolate, fruity, and tangy notes.

#### WALNUT-VANILLA PRALINÉ

Two-layer dark chocolate ganache with vanilla and milk chocolate praliné, caramelized almonds, and nuts.