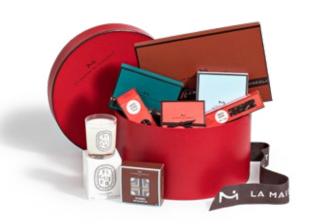

#### **COMPASS ROSE HATBOX**

Holiday Glow Coffret Maison 24 pieces, 156g
Christmas Treats, 150g
Flavoured Truffles Gift Box (approx. 12 pieces), 84g
Financier Gift Box 8 pieces, 264g
Chocolate Unhinged Spread, 280g
Orangettes Gift Box 15 pieces, 50g
Hedonist Bar Tapage Noisette, 97g
Veuve Clicquot Champagne, 75 cl

1831g - HKD 3,485