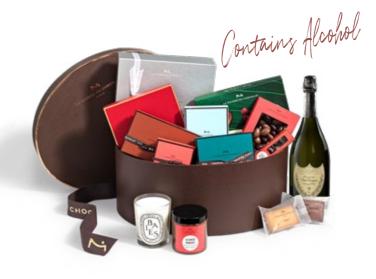

#### PALMIRA HATBOX

Flavoured Truffles Gift Box (approx. 34 pieces), 245g
Coffret Maison Dark Chocolate 24 pieces, 165g
Pralinés Gift box 20 pieces, 145g
Twigs Gift Box 20 pieces, 155g
Bars Gift Box 16 pieces, 124g
Amandas Case (approx. 40 pieces), 120g
Orangettes Gift Box 15 pieces, 50g
Expert Squares Case 20 pieces, 100g
Amuse Barre Milk 1 piece, 50g
La Chambre aux Confitures: Rapsberry Champagne, 200g
Veuve Clicquot Champagne, 75 cl

1329g - HKD 5,790

# Contains Alcohol