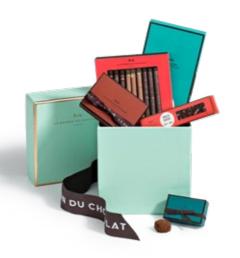

# EXCEPTIONAL

GIFTS

For those who love nothing more than to treat and gift, the Maison's hat boxes turn delectable chocolate into a unique, sophisticated gift.

#### **ANASTASIA HATBOX**

Gesture Gift Box 6 pieces, 42g Twigs Case 9 pieces, 65g Hedonist Bar Pécan Blondinet, 97g Amuse Barre Dark 1 piece, 54g Plain Truffles Gift Box 2 pieces, 13g

271g - HKD 1,525