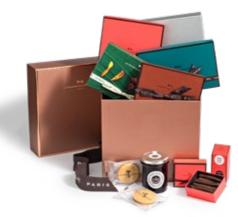

# CHRISTMAS DESTINATION HATBOX

Holiday Glow Gesture Gift Box 16 pieces, 113g Praliné Gift Box 10 pieces, 74g Maison Cookie Giftbox 8 pieces, 216g Orangettes Gift Box 15 pieces, 50g

453g – HKD 1,765