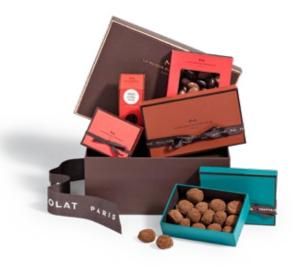

# EXCEPTIONAL

GIFTS

For those who love nothing more than to treat and gift, the Maison's hat boxes turn delectable chocolate into a unique, sophisticated gift.

#### CHIBERTA HATBOX

Plain Truffles Gift Box (approx. 34 pieces), 245g
Fruit Naturally Gift Box 16 pieces, 105g
Bars Gift Box 16 pieces, 124g
Gesture Gift Box 10 pieces, 70g
Cookies Gift Box 8 pieces, 216g
Orangettes Gift Box 15 pieces, 50g
Choco Sticks Praliné, 6 pieces, 55g
La Chambre aux Confitures: Rapsberry Champagne, 200g

924g - HKD 3,695