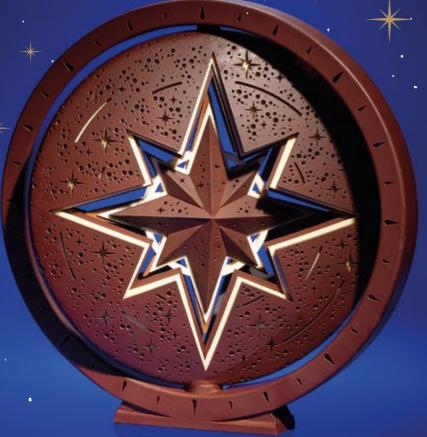

# CHRISTMA'S WALKING IN THE AIR

Nicolas Cloiseau reveals the day and night of the chocolate planet: on the right side the beauty of the world, on the other side the taste of a Bali paradise. An artistic piece designed in an ingenious play of mirrors and pendulums where chocolate craftsmanship works wonders and transforms dreams into unique objects

6,000g - HKD 22,500

Artistic piece in limited edition, entirely handmade.

Delivery terms on request.

Four cardinal points, wind and movement as the starting points of Christmas, travel and desires for elsewhere make a stopover at La Maison du Chocolat.

A compass rose invites us to escape and guides us into the immensity of chocolate pleasure.