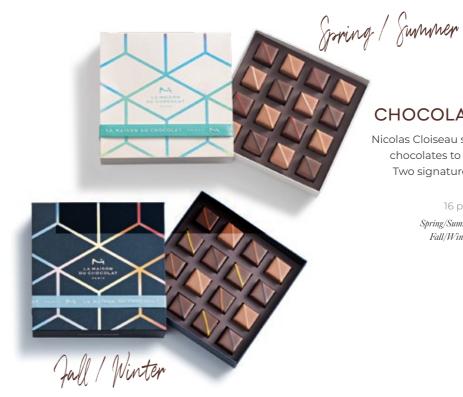

#### **CHOCOLATE CHILLS GIFT BOX**

Nicolas Cloiseau serves up a whole new experience: chocolates to freeze at home for an icy treat!

Two signature chocolates and two seasonal fruit chocolates.

16 pieces – 80g – HKD 570

Spring/Summer - Available from May to September. Fall/Winter - Available from October to April.