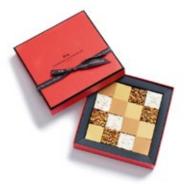

#### COMPASS ROSE ADVENT CALENDAR

Compass Rose advent calendar stands out as the favorite destination of many gourmands: a trip with your head in the stars in 24 chocolate stopovers.

200g – HKD 810 26 pieces with dark and milk praliné and delectable squares *Calendar 100% cardboard, 100% recyclable (excluding the ribbon).* 

In Christmas land, this praliné compass rose with almond/hazelnut, infused with Madagascar vanilla, and lace crêpe bits swirls with contrasts and takes our taste buds far, far away.

100g - HKD 495

Gift box 100% cardboard, 100% recyclable (excluding the ribbon).