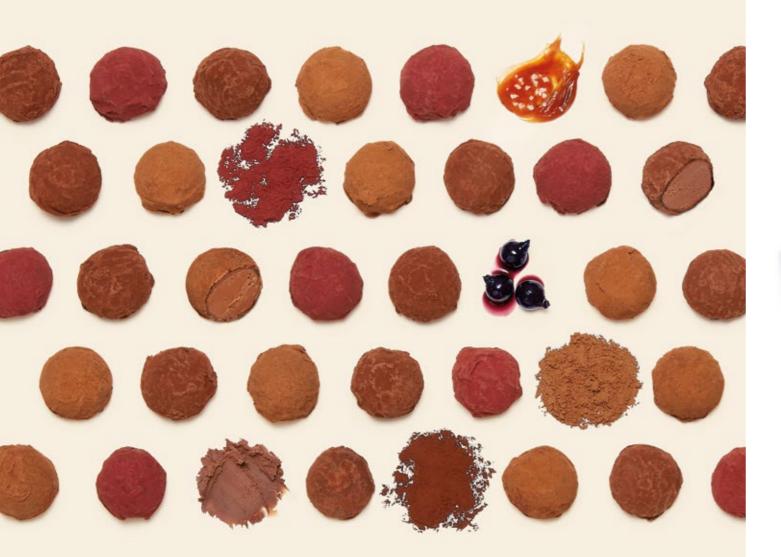

#### TWIGS GIFT BOX

Fine sticks of light, crunchy praliné with a delicate mousse center.
Four mouthwatering, crunchy combinations.

20 pieces – 155g – HKD 685

TRUFFLES

Our chocolate ganache truffles are an exquisitely light ode to subtle refinement, in which this classic is given a beautifully airy texture for a fresh twist on an old favorite.

#### **PLAIN TRUFFLES**

A delicate mousse-like dark chocolate ganache with an airy texture covered in a fine crunchy coating and dusting of cocoa powder.

2 pieces – 13g – HKD 72 Approx. 13 pieces – 90g – HKD 440 Approx. 34 pieces – 245g – HKD 920 Approx. 52 pieces – 400g – HKD 1,550

#### **FLAVOURED TRUFFLES**

Three delicious combinations to try:
plain pure chocolate truffles, toffee caramel
and fleur de sel salt truffles, and blackcurrant
fruit and pepper truffles.

Approx. 12 pieces – 84g – HKD 450 Approx. 34 pieces – 245g – HKD 930

#### FINE CHAMPAGNE TRUFFLES

A delicate mousse-like dark chocolate ganache delicately laced with Cognac Fine Champagne, covered in a fine crunchy chocolate coating and dusting of cocoa powder.

Approx. 34 pieces - 245g - HKD 930