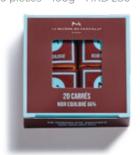

#### **EXPERT SQUARES CASE**

Case with 20 squares of Noir Equilibré 66%. 20 pieces – 100g – HKD 280