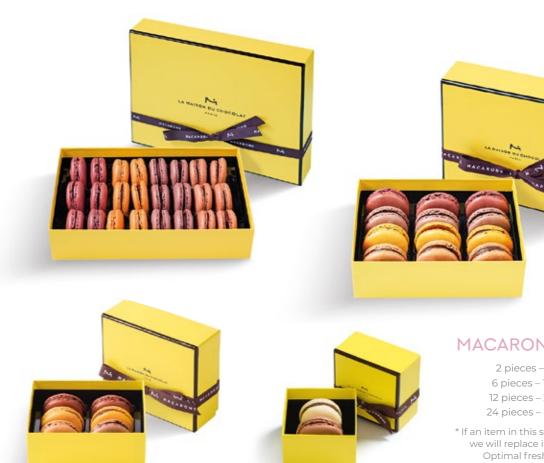

# PASTRIES

La Maison du Chocolat demands that its macarons be nothing like the others Heirs to La Maison du Chocolat's standard, their heart of flavoured ganache is nestled between two crunchy meringue shells. This icon of Parisian gifts is available in a palette of nuances in chocolate as popular as ever.

# THE MACARONS, TIMELESS APPEAL OF THIS PETIT ROUND CONFECTION

An encounter of two distinct savoir-faire, at La Maison du Chocolat the macaron exemplifies pure talent.

Chocolatiers and pâtissiers unite to showcase the timeless work to craft ganache, available in 11 intense flavors with flavored chocolate. La Maison du Chocolat demands that the Maison macarons be not like the others.

Their legendary ganache (blend of cream, butter and chocolate) is nestled between two shells of French meringue (beaten eggs whites with sugar).

When ganache meets the smooth and satiny shells, sometimes brightened up with the finest of pigments, their incomparable, never crumbly, moistness is revealed. This elegant duo embodies perfect balance and gourmandise at its best.

#### **MACARON GIFT BOXES**

2 pieces – 36g – HKD 82

6 pieces – 108g– HKD 250

12 pieces – 216g – HKD 470

24 pieces – 432g – HKD 870

\* If an item in this selection is not available, we will replace it with another flavor. Optimal freshness \*: 2 - 3 days.