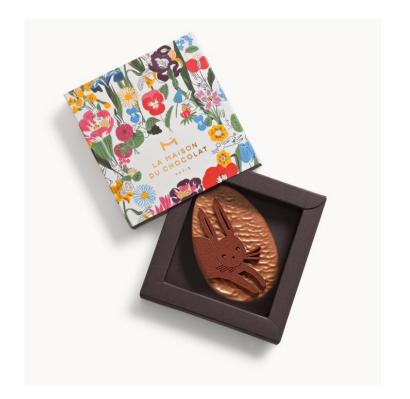

### DAISY BUNNY CRÊPE BOUCHÉE

A bar of crunchy milk chocolate with caramelized almonds and crispy crêpe with notes of dried fruit, caramel and vanilla. The bunny is made with two layers of matte and powdered dark chocolate accompanied by two daises in powdered white chocolate for more elegance.

L 6 in x W 6 in x H 1.2 in 0.44 lb \$45.00 SKU 309718