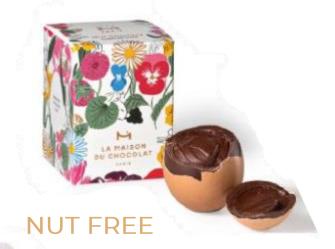

#### COQUILLES EASTER EGG

Under a real eggshell, a thin dark chocolate couverture containing a supple and silky pure Peru 63% chocolate ganache with notes of black fruits.

Ganache L 2.08 in x W 2.08 in x H 2.8 in .13 lb \$19.00 SKU 309825 Under a real eggshell hides a
Homemade praliné (almonds and
hazelnuts roasted for a long time)
with very cooked caramel sprinkled
with hazelnut chips, covered with a
thin layer of dark chocolate.