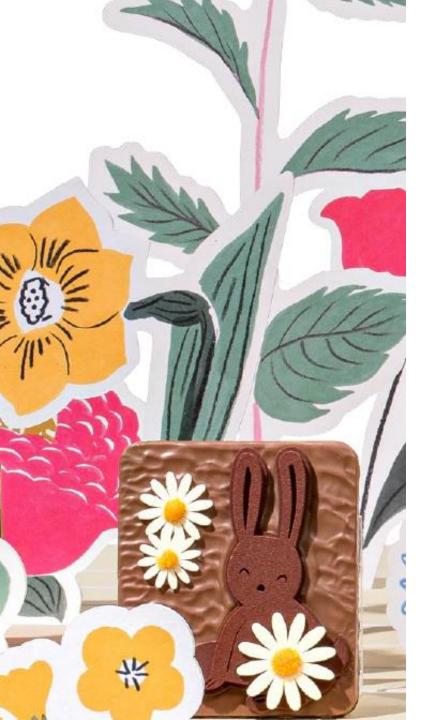

### DAISY BUNNY CRÊPE BOUCHÉE

A bar of crunchy milk chocolate with caramelized almonds and crispy crêpe with notes of dried fruit, caramel and vanilla. The bunny is made with two layers of matte and powdered dark chocolate accompanied by two daises in powdered white chocolate for more elegance.