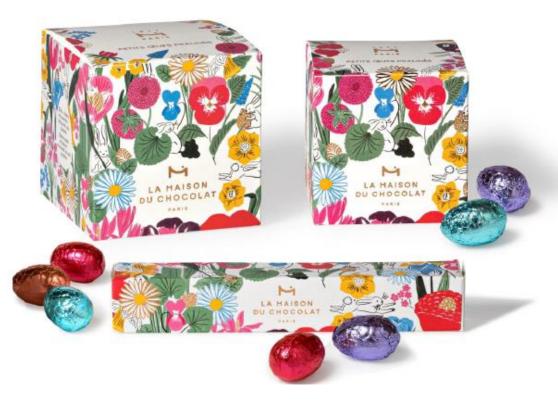

#### EGG TREATS

Assorted praliné treats in the shape of eggs, wrapped in colorful foil.

Tube of 7 assorted praliné eggs of 0.11 lb: \$15 SKU 309675 Box of 20 assorted praliné eggs of 0.33 lb: \$30 SKU 309683 Box of 34 assorted praliné eggs of 0.55 lb: \$45 SKU 309755

## EASTER CRAQUANT GIFT BOX

Assorted praliné treats; praliné eggs wrapped in colorful foil, avelinas, and solid seashells.

Large L 8.9 in x W 6 in x H 1.77 in 1.33 lb \$130.00 SKU 309751 Small L 6 in x W 4.72 in x H 1.77 in 0.63 lb \$75.00 SKU 309736