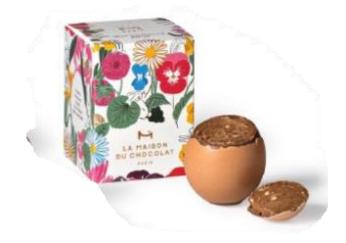

#### COQUILLES EASTER EGG

Under a real eggshell, a thin dark chocolate couverture containing a supple and silky pure Peru 63% chocolate ganache with notes of black fruits.

Ganache L 2.08 in x W 2.08 in x H 2.8 in .13 lb \$19.00 SKU 309825 Under a real eggshell hides a
Homemade praliné (almonds and
hazelnuts roasted for a long time)
with very cooked caramel sprinkled
with hazelnut chips, covered with a
thin layer of dark chocolate.

4 Praliné Eggs L 4 in x W 4 in x H 2.7 in .53 lb \$60.00 SKU 309759