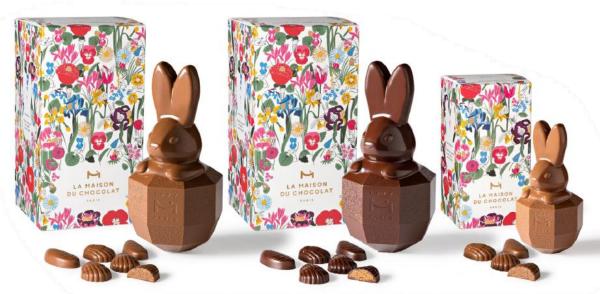

#### EASTER BUNNIES

A multilayer chocolate sculpture accompanied by almond praliné seashells with notes of caramel and vanilla.

Large Milk 0.7 lb \$70.00 SKU 309858

Large Dark L 4.84 in x W 4.84 in x H 9.17 in L 4.84 in x W 4.84 in x H 9.17 in L 3.35 in x W 3.35 in x H 6.57 in 0.7 lb \$70.00 SKU 309862

Small Milk 0.24 lb \$38.00 SKU 309854