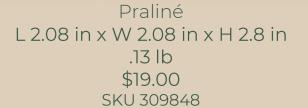

#### COQUILLES EASTER EGG

Under a real eggshell, a thin dark chocolate couverture containing a supple and silky pure Peru 63% chocolate ganache with notes of black fruits.

Ganache L 2.08 in x W 2.08 in x H 2.8 in .13 lb \$19.00 SKU 309825 Under a real eggshell hides a
Homemade praliné (almonds and
hazelnuts roasted for a long time)
with very cooked caramel sprinkled
with hazelnut chips, covered with a
thin layer of dark chocolate.