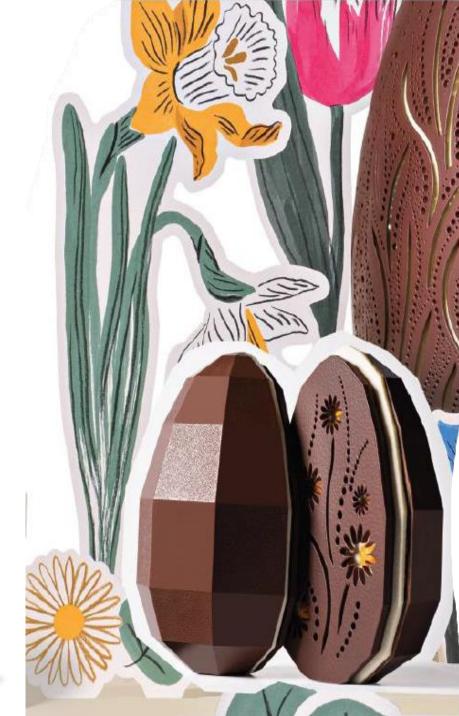

L 4.72 in x W 4.1 in x H .55 in 0.12 lb \$25.00 SKU 309668

L 3.9 in x W 3.9 in x H 6.7 in 0.39 lb \$53.00 Milk SKU 309883 Dark SKU 309888

An egg with modern curves, simplicity and grained facets.

The mold has multiple layers of chocolates. Worked in half-shells, each layer must delicately drain and crystalize before being covered with another. The work of patience and craftmanship by our chocolatiers guarantees the egg incomparable rigidity and finesse. Includes 8 almond caramel vanilla praliné treats.

#### DECADENT EGG

An exceptional egg that symbolizes the elegance of La Maison du Chocolat created for the theme Easter by Nature.

In the milk version, we bite into the milk chocolate shell lined with melting blond chocolate sprinkled with irresistible chips of caramelized pecan nuts.

On the cocoa side, we fall for a dark chocolate, masked with milk and buried in pieces of roasted hazelnuts.

Includes 8 praliné shells.