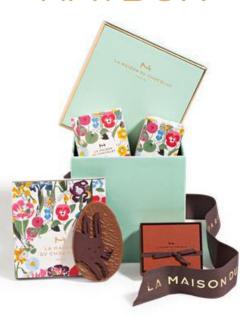

## EASTER CRAQUANT GIFT BOX

Assorted praliné treats; praliné eggs wrapped in colorful foil, avelinas, and solid seashells.

Large L 8.9 in x W 6 in x H 1.77 in 1.33 lb \$130.00 SKU 309751 Small L 6 in x W 4.72 in x H 1.77 in 0.63 lb \$75.00 SKU 309736

#### COQUILLES EASTER EGG

Under a real eggshell, a thin dark chocolate couverture containing a supple and silky pure Peru 63% chocolate ganache with notes of black fruits.

Ganache L 2.08 in x W 2.08 in x H 2.8 in .13 lb \$19.00 SKU 309825 Under a real eggshell hides a
Homemade praliné (almonds and
hazelnuts roasted for a long time)
with very cooked caramel sprinkled
with hazelnut chips, covered with a
thin layer of dark chocolate.

4 Praliné Eggs L 4 in x W 4 in x H 2.7 in .53 lb \$60.00 SKU 309759