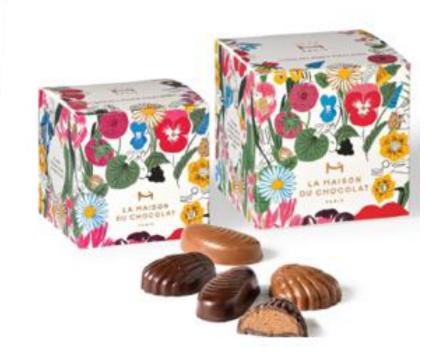

#### SEASHELL TREATS

Box of 34 assorted praliné – 17 each milk & dark Box of 20 assorted praliné – 10 each milk & dark

Box of 34 L 3.07 in x W 3.07 in x H 3.07 in 0.55 lb \$45.00

SKU 309940

Box of 20 L 2.64 in x W 2.64 in x H 2.64 in 0.33 lb \$30.00 SKU 309868

Box of 30 L 2.63 in x W 2.64 in x H 2.64 in 0.33 lb \$30.00 SKU 309838

Box of 30 assorted milk & dark solid chocolate - 15 of each