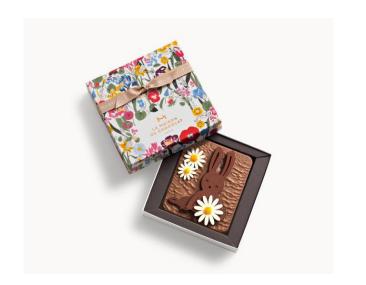

### DAISY BUNNY CRÊPE BOUCHÉE

A bar of crunchy milk chocolate with caramelized almonds and crispy crêpe with notes of dried fruit, caramel and vanilla. The bunny is made with two layers of matte and powdered dark chocolate accompanied by two daises in powdered white chocolate for more elegance.

L 6 in x W 6 in x H 1.2 in 0.44 lb \$45.00 SKU 309718