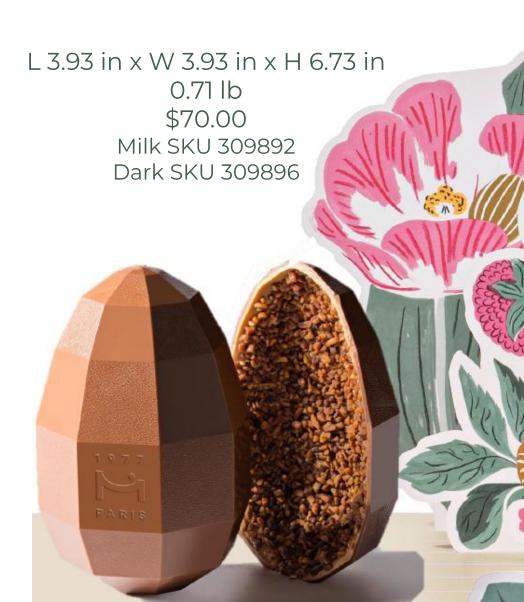

#### EASTER BUNNIES

A multilayer chocolate sculpture accompanied by almond praliné seashells with notes of caramel and vanilla.

Large Milk 0.7 lb \$70.00 SKU 309858

Large Dark L 4.84 in x W 4.84 in x H 9.17 in L 4.84 in x W 4.84 in x H 9.17 in L 3.35 in x W 3.35 in x H 6.57 in 0.7 lb \$70.00 SKU 309862