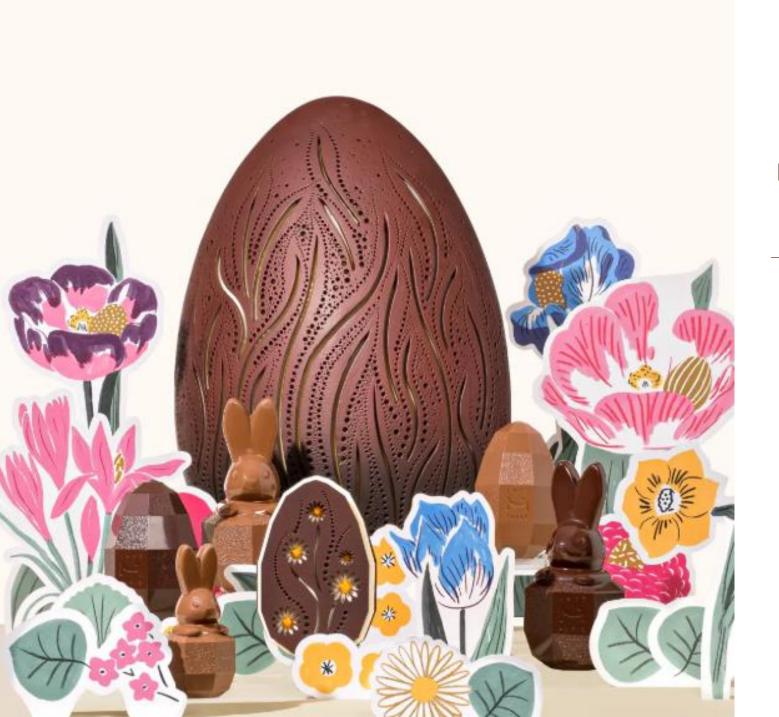

# EASTER ARTISTIC DAISY EGG

Entirely hand-molded in successive layers of chocolate and dried fruit, this shimmering half-shell of faceted chocolate holds a centimeter of pure indulgence.

Half an egg of dark chocolate lined with milk chocolate and roasted hazelnut chips, closed with a slab of white velvet decorated with daisies covered with a layer of dark chocolate.

Garnished with 17 dark chocolate treats with toasted almonds, caramelized almond, and vanilla praliné.

L 3.9 in x W 5.1 in x H 7.6 1 lb \$90.00 SKU 309954

#### EASTER BUNNIES

A multilayer chocolate sculpture accompanied by almond praliné seashells with notes of caramel and vanilla.

Large Milk 0.7 lb \$70.00 SKU 309858

Large Dark L 4.84 in x W 4.84 in x H 9.17 in L 4.84 in x W 4.84 in x H 9.17 in L 3.35 in x W 3.35 in x H 6.57 in 0.7 lb \$70.00 SKU 309862