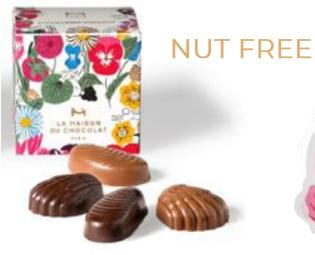

#### SEASHELL TREATS

Box of 34 assorted praliné – 17 each milk & dark Box of 20 assorted praliné – 10 each milk & dark

Box of 34 L 3.07 in x W 3.07 in x H 3.07 in 0.55 lb \$45.00

SKU 309940

Box of 20 L 2.64 in x W 2.64 in x H 2.64 in 0.33 lb \$30.00 SKU 309868