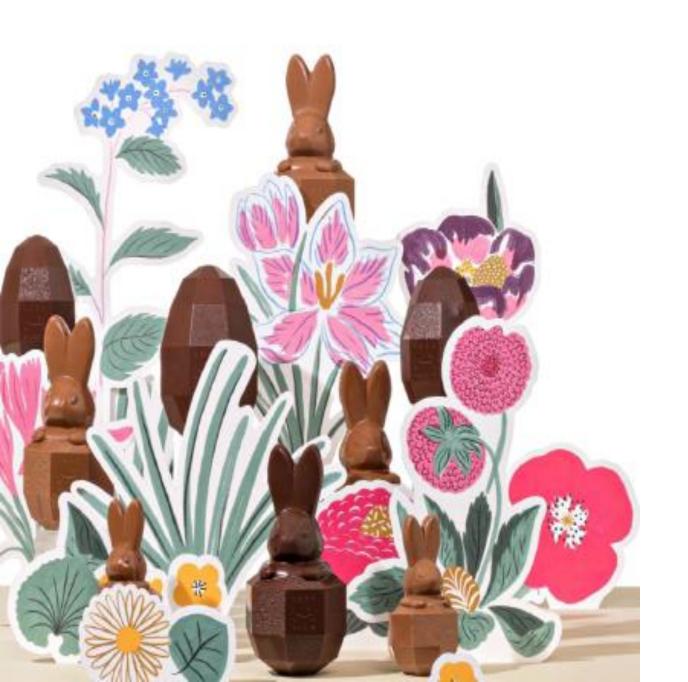

#### EASTER BUNNIES

A multilayer chocolate sculpture accompanied by almond praliné seashells with notes of caramel and vanilla.

Large Milk 0.7 lb \$70.00 SKU 309858

Large Dark L 4.84 in x W 4.84 in x H 9.17 in L 4.84 in x W 4.84 in x H 9.17 in L 3.35 in x W 3.35 in x H 6.57 in 0.7 lb \$70.00 SKU 309862

Small Milk 0.24 lb \$38.00 SKU 309854