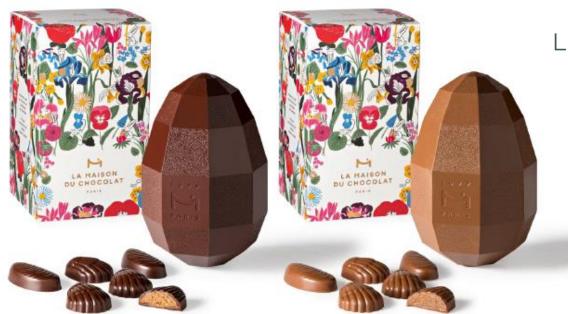

L 4.72 in x W 4.1 in x H .55 in 0.12 lb \$25.00 SKU 309668

L 3.9 in x W 3.9 in x H 6.7 in 0.39 lb \$53.00 Milk SKU 309883 Dark SKU 309888

An egg with modern curves, simplicity and grained facets.

The mold has multiple layers of chocolates. Worked in half-shells, each layer must delicately drain and crystalize before being covered with another. The work of patience and craftmanship by our chocolatiers guarantees the egg incomparable rigidity and finesse. Includes 8 almond caramel vanilla praliné treats.