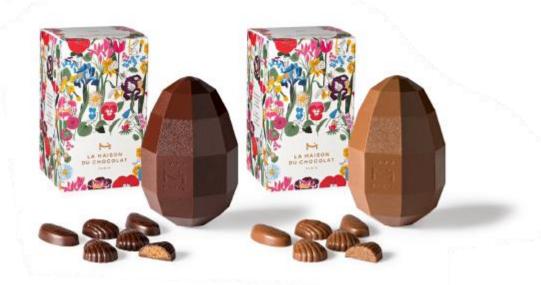

L 4.72 in x W 4.1 in x H .55 in 0.12 lb \$25.00 SKU 309668

L 3.9 in x W 3.9 in x H 6.7 in 0.39 lb \$53.00 Milk SKU 309883 Dark SKU 309888

An egg with modern curves, simplicity and grained facets.

The mold has multiple layers of chocolates. Worked in half-shells, each layer must delicately drain and crystalize before being covered with another. The work of patience and craftmanship by our chocolatiers guarantees the egg incomparable rigidity and finesse. Includes 8 almond caramel vanilla praliné treats.