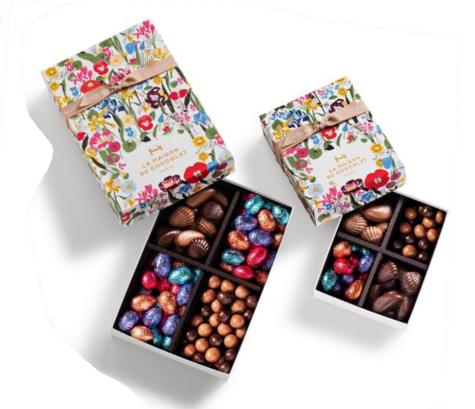

## EASTER CRAQUANT GIFT BOX

Assorted praliné treats; praliné eggs wrapped in colorful foil, avelinas, and solid seashells.

Large L 8.9 in x W 6 in x H 1.77 in 1.33 lb \$130.00 SKU 309751 Small L 6 in x W 4.72 in x H 1.77 in 0.63 lb \$75.00 SKU 309736