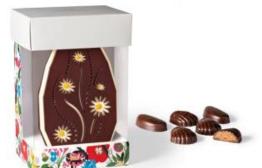

#### DAISY HATBOX

Includes Peanut Butter Bunny Bouchée, Easter Egg Treats Small, Coquille Praliné Easter Egg, Praliné Gift Box 6 piece \$136 SKU 310274