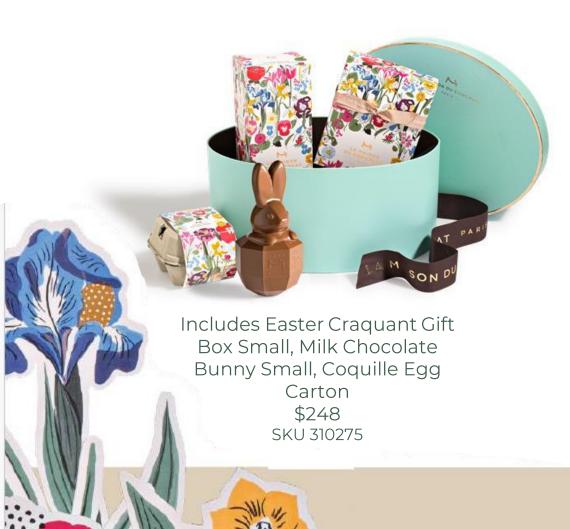

## EASTER CRAQUANT GIFT BOX

Assorted praliné treats; praliné eggs wrapped in colorful foil, avelinas, and solid seashells.

Large L 8.9 in x W 6 in x H 1.77 in 1.33 lb \$130.00 SKU 309751 Small L 6 in x W 4.72 in x H 1.77 in 0.63 lb \$75.00 SKU 309736

#### COQUILLES EASTER EGG

Under a real eggshell, a thin dark chocolate couverture containing a supple and silky pure Peru 63% chocolate ganache with notes of black fruits.

Ganache L 2.08 in x W 2.08 in x H 2.8 in .13 lb \$19.00 SKU 309825 Under a real eggshell hides a
Homemade praliné (almonds and
hazelnuts roasted for a long time)
with very cooked caramel sprinkled
with hazelnut chips, covered with a
thin layer of dark chocolate.

4 Praliné Eggs L 4 in x W 4 in x H 2.7 in .53 lb \$60.00 SKU 309759