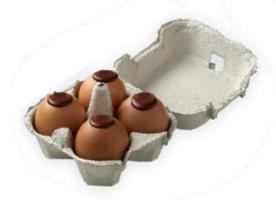

#### COQUILLES EASTER EGG

Under a real eggshell, a thin dark chocolate couverture containing a supple and silky pure Peru 63% chocolate ganache with notes of black fruits.

Ganache L 2.08 in x W 2.08 in x H 2.8 in .13 lb \$19.00 SKU 309825 Under a real eggshell hides a
Homemade praliné (almonds and
hazelnuts roasted for a long time)
with very cooked caramel sprinkled
with hazelnut chips, covered with a
thin layer of dark chocolate.

4 Praliné Eggs L 4 in x W 4 in x H 2.7 in .53 lb \$60.00 SKU 309759